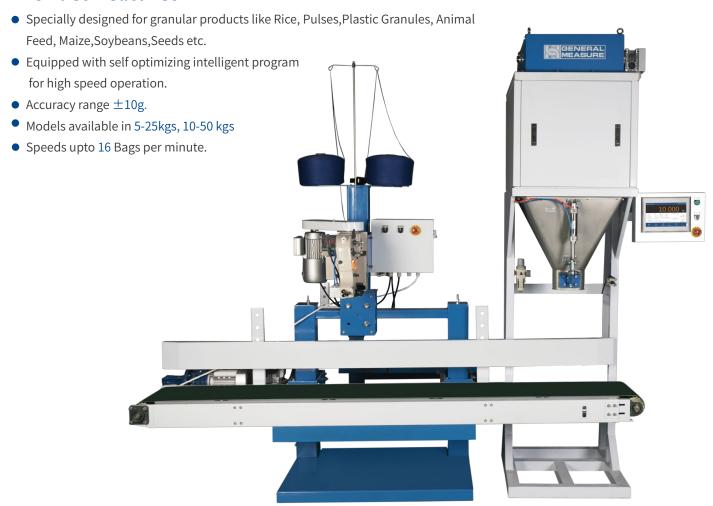

## PaxGo Series Intelligent Bagging Scale

Easy Operation

Automated Control

**Accurate** Weighing

High Efficiency

PaxGo is an automatic weigh filler its self-optimizing controls can be precisely configured to your specific material flow, speed and accuracy requirements.

#### **Product Features**

Special design for industrial application, high speed and accuracy.

#### **Specification**

| Model                   | PaxGo AF-5K,AF-25K,AF-50K                                             |
|-------------------------|-----------------------------------------------------------------------|
| Hardware                | 10 inch Touch Screen, Actuator, F301 Mainboard, 4G Signal Transmitter |
| Structure               | Weigher Scale, Measuring Hopper, Electric Cabinet, Discharge Hopper   |
| Core Accessories        | F103 Mainboard                                                        |
| Controller              | F103 Mainboard                                                        |
| Communication           | USB , RS232/485                                                       |
| Weighing Range          | 1 ~ 5 k g , 5~25kg, 1 0 ~50kg Optional                                |
| Value for min. division | 1、2、5、10、20、50                                                        |
| Accurarcy               | ±10g                                                                  |
| Speed                   | ≤1000pcs/hour                                                         |
| Operating Temperature   | 0°C ~ 40°C                                                            |
| Operating Humidity      | 90%R.H condensation is not allowed                                    |
| Power                   | AC110 ~ 260V.50/60HZ. Approximate 200VA                               |
| Material                | 304 stainless steel                                                   |