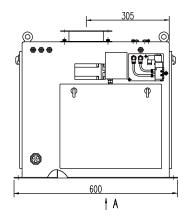

0 ~50kg Optional                                |
| Value for min. division | 1、2、5、10、20、50                                                        |
| Accurarcy               | ±10g                                                                  |
| Speed                   | ≤1000pcs/hour                                                         |
| Operating Temperature   | 0°C ~ 40°C                                                            |
| Operating Humidity      | 90%R.H condensation is not allowed                                    |
| Power                   | AC110 ~ 260V.50/60HZ. Approximate 200VA                               |
| Material                | 304 stainless steel                                                   |

#### **Product Dimensions**

AF-5K Unit:mm









AF-25K Unit:mm









AF-50K Unit:mm











#### General Measure Technology Co., Ltd.

Add: A1-3/F, Block C, Tongfang Information Harbor, No.11 Langshan Rd., North

Area of High-tech Park, Xili, Nanshan District, Shenzhen, China.

Tel/Wechat: +86 185 6585 5789 E-mail: xjlv@szgmt.com

Web: www.gmweighing.com







Facebook

Wechat