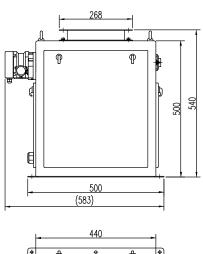

g, 1 0 ~50kg Optional                                |
| Value for min. division | 1、2、5、10、20、50                                                        |
| Accurarcy               | ±10g                                                                  |
| Speed                   | ≤1000pcs/hour                                                         |
| Operating Temperature   | 0°C ~ 40°C                                                            |
| Operating Humidity      | 90%R.H condensation is not allowed                                    |
| Power                   | AC110 ~ 260V.50/60HZ. Approximate 200VA                               |
| Material                | 304 stainless steel                                                   |

#### **Product Dimensions**

AF-5K Unit:mm









AF-25K Unit:mm









AF-50K Unit:mm











#### General Measure Technology Co., Ltd.

Add: A1-3/F, Block C, Tongfang Information Harbor, No.11 Langshan Rd., North

Area of High-tech Park, Xili, Nanshan District, Shenzhen, China.

Tel/Wechat: +86 185 6585 5789 E-mail: xjlv@szgmt.com

Web: www.gmweighing.com







Facebook

Wechat