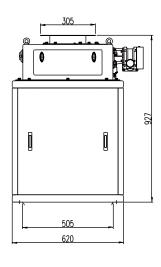

|
| Value for min. division | 1、2、5、10、20、50                                                        |
| Accurarcy               | ±10g                                                                  |
| Speed                   | ≤1000pcs/hour                                                         |
| Operating Temperature   | 0°C ~ 40°C                                                            |
| Operating Humidity      | 90%R.H condensation is not allowed                                    |
| Power                   | AC110 ~ 260V.50/60HZ. Approximate 200VA                               |
| Material                | 304 stainless steel                                                   |

#### **Product Dimensions**

AF-5K Unit:mm









AF-25K Unit:mm









AF-50K Unit:mm











#### General Measure Technology Co., Ltd.

Add: A1-3/F, Block C, Tongfang Information Harbor, No.11 Langshan Rd., North

Area of High-tech Park, Xili, Nanshan District, Shenzhen, China.

Tel/Wechat: +86 185 6585 5789 E-mail: xjlv@szgmt.com

Web: www.gmweighing.com







Facebook

Wechat