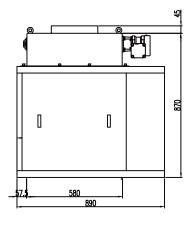

|
| Value for min. division | 1、2、5、10、20、50                                                        |
| Accurarcy               | ±10g                                                                  |
| Speed                   | ≤1000pcs/hour                                                         |
| Operating Temperature   | 0°C ~ 40°C                                                            |
| Operating Humidity      | 90%R.H condensation is not allowed                                    |
| Power                   | AC110 ~ 260V.50/60HZ. Approximate 200VA                               |
| Material                | 304 stainless steel                                                   |

#### **Product Dimensions**

AF-5K Unit:mm









AF-25K Unit:mm









AF-50K Unit:mm











#### General Measure Technology Co., Ltd.

Add: A1-3/F, Block C, Tongfang Information Harbor, No.11 Langshan Rd., North

Area of High-tech Park, Xili, Nanshan District, Shenzhen, China.

Tel/Wechat: +86 185 6585 5789 E-mail: xjlv@szgmt.com

Web: www.gmweighing.com







Facebook

Wechat