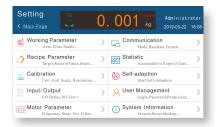

#### User-friendly design

10-inch touch screen, real-time display of current status, detection of weight, recipe information, fast/slow feeding and other key data.

 Parameter interface optimization and upgrade.

Observing data changes when setting parameters, which is simultaneous and intuitive.

 Calibration according to different materials with step hints to make the field calibration more convenient.