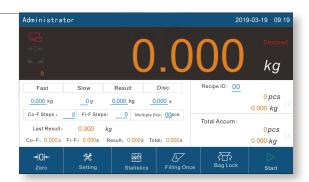

#### User-friendly design

10-inch touch screen, real-time display of current status, detection of weight, recipe information, fast/slow feeding and other key data.

 Parameter interface optimization and upgrade.

Observing data changes when setting parameters, which is simultaneous and intuitive.

 Calibration according to different materials with step hints to make the field calibration more convenient.