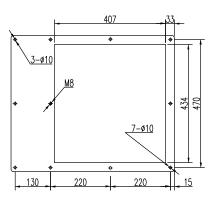

~50kg Optional                                |
| Value for min. division | 1、2、5、10、20、50                                                        |
| Accurarcy               | ±10g                                                                  |
| Speed                   | ≤1000pcs/hour                                                         |
| Operating Temperature   | 0°C ~ 40°C                                                            |
| Operating Humidity      | 90%R.H condensation is not allowed                                    |
| Power                   | AC110 ~ 260V.50/60HZ. Approximate 200VA                               |
| Material                | 304 stainless steel                                                   |

#### **Product Dimensions**

AF-5K Unit:mm









AF-25K Unit:mm









AF-50K Unit:mm











#### General Measure Technology Co., Ltd.

Add: A1-3/F, Block C, Tongfang Information Harbor, No.11 Langshan Rd., North

Area of High-tech Park, Xili, Nanshan District, Shenzhen, China.

Tel/Wechat: +86 185 6585 5789 E-mail: xjlv@szgmt.com

Web: www.gmweighing.com







Facebook

Wechat