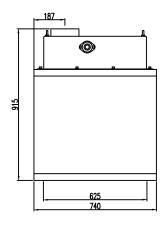

|
| Value for min. division | 1、2、5、10、20、50                                                        |
| Accurarcy               | ±10g                                                                  |
| Speed                   | ≤1000pcs/hour                                                         |
| Operating Temperature   | 0°C ~ 40°C                                                            |
| Operating Humidity      | 90%R.H condensation is not allowed                                    |
| Power                   | AC110 ~ 260V.50/60HZ. Approximate 200VA                               |
| Material                | 304 stainless steel                                                   |

#### **Product Dimensions**

AF-5K Unit:mm









AF-25K Unit:mm









AF-50K Unit:mm











#### General Measure Technology Co., Ltd.

Add: A1-3/F, Block C, Tongfang Information Harbor, No.11 Langshan Rd., North

Area of High-tech Park, Xili, Nanshan District, Shenzhen, China.

Tel/Wechat: +86 185 6585 5789 E-mail: xjlv@szgmt.com

Web: www.gmweighing.com







Facebook

Wechat