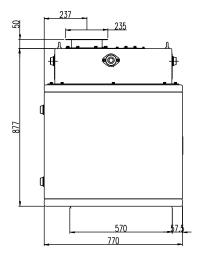

|
| Value for min. division | 1、2、5、10、20、50                                                        |
| Accurarcy               | ±10g                                                                  |
| Speed                   | ≤1000pcs/hour                                                         |
| Operating Temperature   | 0°C ~ 40°C                                                            |
| Operating Humidity      | 90%R.H condensation is not allowed                                    |
| Power                   | AC110 ~ 260V.50/60HZ. Approximate 200VA                               |
| Material                | 304 stainless steel                                                   |

#### **Product Dimensions**

AF-5K Unit:mm









AF-25K Unit:mm









AF-50K Unit:mm











#### General Measure Technology Co., Ltd.

Add: A1-3/F, Block C, Tongfang Information Harbor, No.11 Langshan Rd., North

Area of High-tech Park, Xili, Nanshan District, Shenzhen, China.

Tel/Wechat: +86 185 6585 5789 E-mail: xjlv@szgmt.com

Web: www.gmweighing.com







Facebook

Wechat