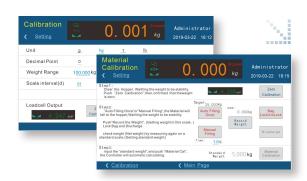

Observing data changes when setting parameters, which is simultaneous and intuitive.

 Calibration according to different materials with step hints to make the field calibration more convenient.