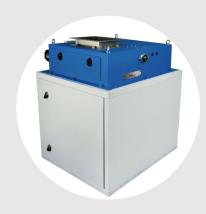

### **Module Design**

Standard flange interface for easy and fast installation.

For feeding control achieves intelligent auto adjustment fast and accurately.

- Dual serial port RS232/RS485
- Standard Ethernet port, Modbus TCP/IP
- 4G/5G Communication (Optional)

#### **Specification**

| Model                   | PaxGo AF-5K,AF-25K,AF-50K                                             |
|-------------------------|-----------------------------------------------------------------------|
| Hardware                | 10 inch Touch Screen, Actuator, F301 Mainboard, 4G Signal Transmitter |
| Structure               | Weigher Scale, Measuring Hopper, Electric Cabinet, Discharge Hopper   |
| Core Accessories        | F103 Mainboard                                                        |
| Controller              | F103 Mainboard                                                        |
| Communication           | USB , RS232/485                                                       |
| Weighing Range          | 1 ~ 5 k g , 5~25kg, 1 0 ~50kg Optional                                |
| Value for min. division | 1、2、5、10、20、50                                                        |
| Accurarcy               | ±10g                                                                  |
| Speed                   | ≤1000pcs/hour                                                         |
| Operating Temperature   | 0°C ~ 40°C                                                            |
| Operating Humidity      | 90%R.H condensation is not allowed                                    |
| Power                   | AC110 ~ 260V.50/60HZ. Approximate 200VA                               |
| Material                | 304 stainless steel                                                   |