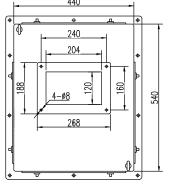

1 0 ~50kg Optional                                |
| Value for min. division | 1、2、5、10、20、50                                                        |
| Accurarcy               | ±10g                                                                  |
| Speed                   | ≤1000pcs/hour                                                         |
| Operating Temperature   | 0°C ~ 40°C                                                            |
| Operating Humidity      | 90%R.H condensation is not allowed                                    |
| Power                   | AC110 ~ 260V.50/60HZ. Approximate 200VA                               |
| Material                | 304 stainless steel                                                   |

#### **Product Dimensions**

AF-5K Unit:mm









AF-25K Unit:mm









AF-50K Unit:mm











#### General Measure Technology Co., Ltd.

Add: A1-3/F, Block C, Tongfang Information Harbor, No.11 Langshan Rd., North

Area of High-tech Park, Xili, Nanshan District, Shenzhen, China.

Tel/Wechat: +86 185 6585 5789 E-mail: xjlv@szgmt.com

Web: www.gmweighing.com







Facebook

Wechat