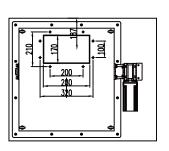

|
| Value for min. division | 1、2、5、10、20、50                                                        |
| Accurarcy               | ±10g                                                                  |
| Speed                   | ≤1000pcs/hour                                                         |
| Operating Temperature   | 0°C ~ 40°C                                                            |
| Operating Humidity      | 90%R.H condensation is not allowed                                    |
| Power                   | AC110 ~ 260V.50/60HZ. Approximate 200VA                               |
| Material                | 304 stainless steel                                                   |

#### **Product Dimensions**

AF-5K Unit:mm









AF-25K Unit:mm









AF-50K Unit:mm











#### General Measure Technology Co., Ltd.

Add: A1-3/F, Block C, Tongfang Information Harbor, No.11 Langshan Rd., North

Area of High-tech Park, Xili, Nanshan District, Shenzhen, China.

Tel/Wechat: +86 185 6585 5789 E-mail: xjlv@szgmt.com

Web: www.gmweighing.com







Facebook

Wechat