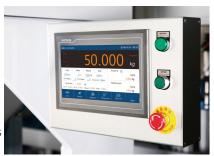

#### User-friendly design

10-inch touch screen, real-time display of current status, detection of weight, recipe information, fast/slow feeding and other key data.

 Parameter interface optimization and upgrade.

Observing data changes when setting parameters, which is simultaneous and intuitive.

 Calibration according to different materials with step hints to make the field calibration more convenient.