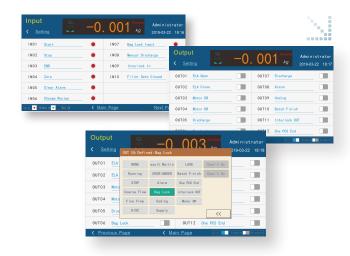

#### User-friendly design

10-inch touch screen, real-time display of current status, detection of weight, recipe information, fast/slow feeding and other key data.

 Parameter interface optimization and upgrade.

Observing data changes when setting parameters, which is simultaneous and intuitive.

 Calibration according to different materials with step hints to make the field calibration more convenient.

### **Well-organized data management**

Motor parameters: an interface can simultaneously display the motor status and parameters which is easy to debug.

All definitions of each port can be intuitively selected.