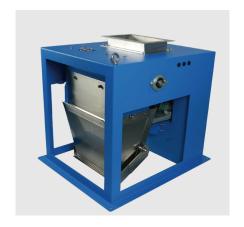

#### **Specification**

| Model                   | PaxGo AF-5K,AF-25K,AF-50K                                             |
|-------------------------|-----------------------------------------------------------------------|
| Hardware                | 10 inch Touch Screen, Actuator, F301 Mainboard, 4G Signal Transmitter |
| Structure               | Weigher Scale, Measuring Hopper, Electric Cabinet, Discharge Hopper   |
| Core Accessories        | F103 Mainboard                                                        |
| Controller              | F103 Mainboard                                                        |
| Communication           | USB , RS232/485                                                       |
| Weighing Range          | 1 ~ 5 k g , 5~25kg, 1 0 ~50kg Optional                                |
| Value for min. division | 1、2、5、10、20、50                                                        |
| Accurarcy               | ±10g                                                                  |
| Speed                   | ≤1000pcs/hour                                                         |
| Operating Temperature   | 0°C ~ 40°C                                                            |
| Operating Humidity      | 90%R.H condensation is not allowed                                    |
| Power                   | AC110 ~ 260V.50/60HZ. Approximate 200VA                               |
| Material                | 304 stainless steel                                                   |

#### **Product Dimensions**

AF-5K Unit:mm

AF-25K Unit:mm

AF-50K Unit:mm