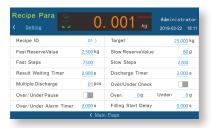

#### User-friendly design

10-inch touch screen, real-time display of current status, detection of weight, recipe information, fast/slow feeding and other key data.

 Parameter interface optimization and upgrade.

Observing data changes when setting parameters, which is simultaneous and intuitive.

 Calibration according to different materials with step hints to make the field calibration more convenient.