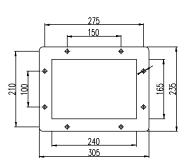

|
| Value for min. division | 1、2、5、10、20、50                                                        |
| Accurarcy               | ±10g                                                                  |
| Speed                   | ≤1000pcs/hour                                                         |
| Operating Temperature   | 0°C ~ 40°C                                                            |
| Operating Humidity      | 90%R.H condensation is not allowed                                    |
| Power                   | AC110 ~ 260V.50/60HZ. Approximate 200VA                               |
| Material                | 304 stainless steel                                                   |

#### **Product Dimensions**

AF-5K Unit:mm









AF-25K Unit:mm









AF-50K Unit:mm











#### General Measure Technology Co., Ltd.

Add: A1-3/F, Block C, Tongfang Information Harbor, No.11 Langshan Rd., North

Area of High-tech Park, Xili, Nanshan District, Shenzhen, China.

Tel/Wechat: +86 185 6585 5789 E-mail: xjlv@szgmt.com

Web: www.gmweighing.com







Facebook

Wechat