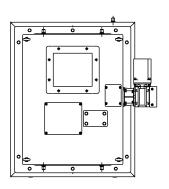

|
| Value for min. division | 1、2、5、10、20、50                                                        |
| Accurarcy               | ±10g                                                                  |
| Speed                   | ≤1000pcs/hour                                                         |
| Operating Temperature   | 0°C ~ 40°C                                                            |
| Operating Humidity      | 90%R.H condensation is not allowed                                    |
| Power                   | AC110 ~ 260V.50/60HZ. Approximate 200VA                               |
| Material                | 304 stainless steel                                                   |

#### **Product Dimensions**

AF-5K Unit:mm









AF-25K Unit:mm









AF-50K Unit:mm











#### General Measure Technology Co., Ltd.

Add: A1-3/F, Block C, Tongfang Information Harbor, No.11 Langshan Rd., North

Area of High-tech Park, Xili, Nanshan District, Shenzhen, China.

Tel/Wechat: +86 185 6585 5789 E-mail: xjlv@szgmt.com

Web: www.gmweighing.com







Facebook

Wechat