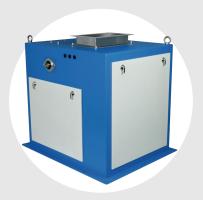

### **Module Design**

Standard flange interface for easy and fast installation.

For feeding control achieves intelligent auto adjustment fast and accurately.

- Dual serial port RS232/RS485
- Standard Ethernet port, Modbus TCP/IP
- 4G/5G Communication (Optional)

#### **Specification**

| Model                   | PaxGo AF-5K,AF-25K,AF-50K                                             |
|-------------------------|-----------------------------------------------------------------------|
| Hardware                | 10 inch Touch Screen, Actuator, F301 Mainboard, 4G Signal Transmitter |
| Structure               | Weigher Scale, Measuring Hopper, Electric Cabinet, Discharge Hopper   |
| Core Accessories        | F103 Mainboard                                                        |
| Controller              | F103 Mainboard                                                        |
| Communication           | USB , RS232/485                                                       |
| Weighing Range          | 1 ~ 5 k g , 5~25kg, 1 0 ~50kg Optional                                |
| Value for min. division | 1、2、5、10、20、50                                                        |
| Accurarcy               | ±10g                                                                  |
| Speed                   | ≤1000pcs/hour                                                         |
| Operating Temperature   | 0°C ~ 40°C                                                            |
| Operating Humidity      | 90%R.H condensation is not allowed                                    |
| Power                   | AC110 ~ 260V.50/60HZ. Approximate 200VA                               |
| Material                | 304 stainless steel                                                   |