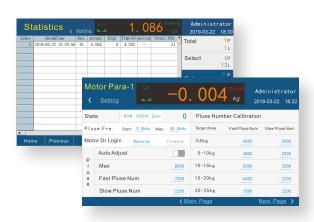

### **Well-organized data management**

Motor parameters: an interface can simultaneously display the motor status and parameters which is easy to debug.

All definitions of each port can be intuitively selected.