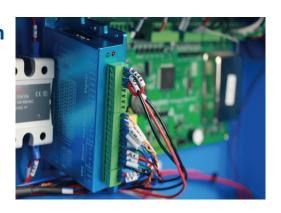

### **Well-organized data management**

Motor parameters: an interface can simultaneously display the motor status and parameters which is easy to debug.

All definitions of each port can be intuitively selected.