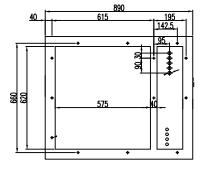

| Value for min. division | 1、2、5、10、20、50                                                        |
| Accurarcy               | ±10g                                                                  |
| Speed                   | ≤1000pcs/hour                                                         |
| Operating Temperature   | 0°C ~ 40°C                                                            |
| Operating Humidity      | 90%R.H condensation is not allowed                                    |
| Power                   | AC110 ~ 260V.50/60HZ. Approximate 200VA                               |
| Material                | 304 stainless steel                                                   |

#### **Product Dimensions**

AF-5K Unit:mm









AF-25K Unit:mm









AF-50K Unit:mm











#### General Measure Technology Co., Ltd.

Add: A1-3/F, Block C, Tongfang Information Harbor, No.11 Langshan Rd., North

Area of High-tech Park, Xili, Nanshan District, Shenzhen, China.

Tel/Wechat: +86 185 6585 5789 E-mail: xjlv@szgmt.com

Web: www.gmweighing.com







Facebook

Wechat