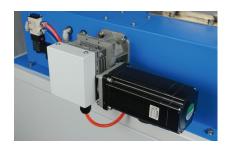

### **Module Design**

Standard flange interface for easy and fast installation.

For feeding control achieves intelligent auto adjustment fast and accurately.

- Dual serial port RS232/RS485
- Standard Ethernet port, Modbus TCP/IP
- 4G/5G Communication (Optional)