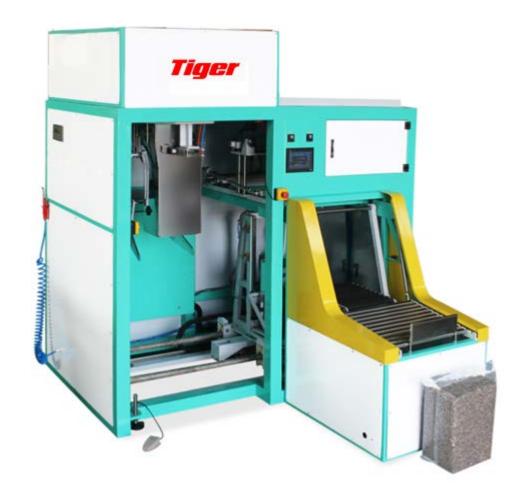

# TVP-120-M3

## **DESCRIPTION OF MACHINE**

☑ 10-25KG Big package brick shape vacuum packing, for granular material like cashew, peanut ect.

SPECIFICATION

- ✓ Omron touch screen, Omron PLC Automatic filling, weighing, hot sealing, vacuum, and conveyor. real-time tracking system working state, friendly human-machine interface and easy operation.
- ☑ 3 load cell make accurate measurement;
- ✓ The unique bucket less metering is adopted to reduce the installation height and save the installation space. High-precision controller, Automatic error correction,
- ☑ One key recovery function ,press the reset key back to the default parameters
- Super filter function of anti-vibration, anti-interference, ensure weighing process stable and accurate
- ☑ Reserve RS232/485 interface

## **TVP-120-M3** VACUUM PACKING MACHINE