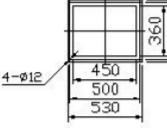

# **SPECIFICATION**

**APPLICATIONS** 

**INSTALL SIZE** 

# Cashew, peanut, hazInut and other granule material. 360 400 440

Suitable for particle materials' weighing, packaging, sewing and conveying

L.

2250

.

1300