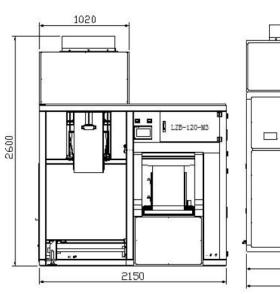

| Model                    | TVP-120-M3                     |
|--------------------------|--------------------------------|
| Weighing range (kg)      | 10~25                          |
| Speed (bag/h)            | 80-120                         |
| Accuracy grade           | X (0.2)                        |
| Power supply/consumption | 4N-AC 415V 50Hz 5KW            |
| Air supply/ consumption  | 0.4~0.6MPa 13m <sup>3</sup> /h |
| Dimension(mm)            | 2150×2250×2600                 |

# **SPECIFICATION**

**APPLICATIONS** 

**INSTALL SIZE** 